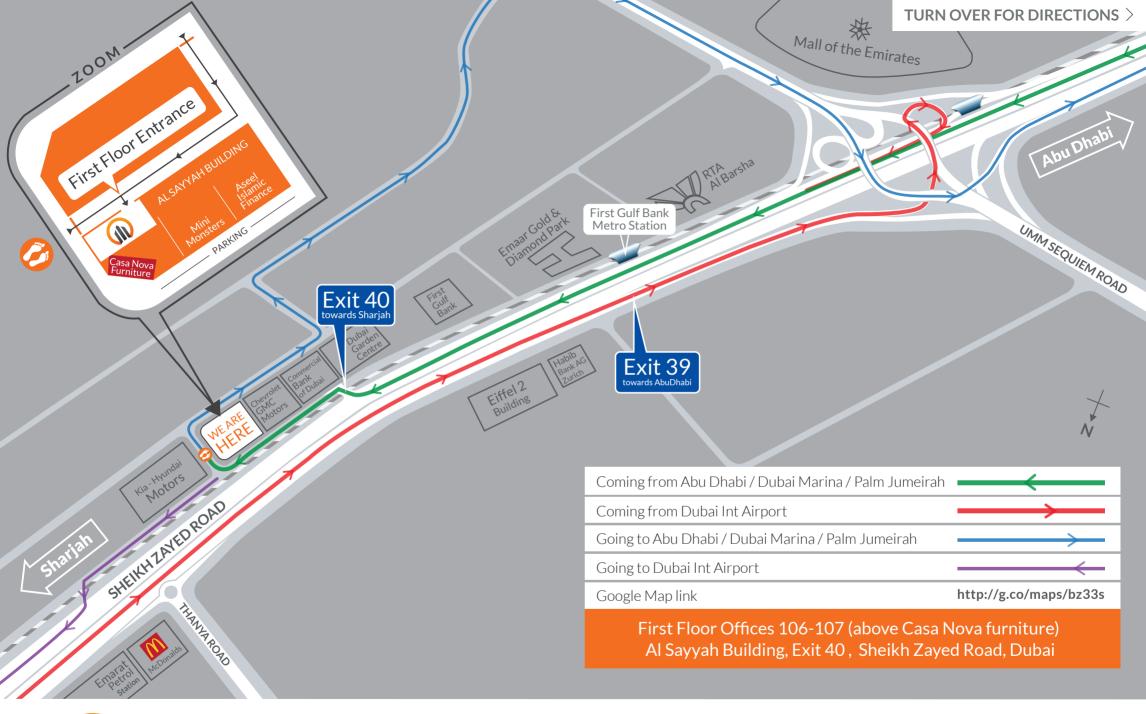

How to find us?

#### From Abu Dhabi / Dubai Marina / Palm Jumeirah

Following Sheikh Zayed Road (SZR) in the direction of Dubai, drive past the Mall of the Emirates (on your right side).

After passing the interchange keep in the right hand lane to leave SZR at Exit 40 Al Marabea St. (opposite to the Dubai Garden Centre).

As you exit SZR keep to the left of the service road, to still travel northwards.

You will find our office just 180m from this exit, above the Casa Nova Furniture store, entrance to the first floor office suites is at the rear of the building.

### From Dubai International Airport / North Dubai

Following Sheikh Zayed Road (SZR) in the direction of Jebel Ali / Abu Dhabi drive past Reem al Bawadi Restaurant / Canon on your right side.

Stay in the right hand lane to leave SZR at Exit 39 Mall of the Emirates, and join the middle lane of the slip road.

Follow signs for Umm Sequim Road (D63 East), do not follow signs to the mall, and then cross the bridge over SZR.

As you cross the bridge immediately keep in the right hand lane, following signs for Sharjah (you will circle to the right, in front of the Mall of the Emirates), and then keep left to re-join SZR (now heading back on SZR in the direction you came).

On joining SZR keep to the right lane to leave immediately at Exit 40 Al Marabea St. (opposite to the Dubai Garden Centre).

As you exit SZR keep to the left of the service road, to still travel towards Dubai.

You will find our office just 180m from this exit, above the Casa Nova Furniture store, entrance to the first floor office suites is at the rear of the building.

Metered Parking is available on both sides of the main service road in front of the Casa Nova Furniture store

## If you are taking Dubai metro

Route: Red Line

Station: First Gulf Bank

When you exit the station, facing the Emaar Gold and Diamond Park turn left. You will find our office just 0.8km from this station, above the Casa Nova Furniture store.

# If you are taking a taxi

Location - My Stay Group Office

First Floor Offices 106-107 (above Casa Nova furniture) Al Sayyah Building, Exit 40, Sheikh Zayed Road, Dubai.

Drive past Emaar Gold and Diamond Park and Dubai Garden Centre on SZR to join the service road at Exit 40 (towards Sharjah). Keep to the left side, the Al Sayyah Building is located next to the Chevrolet GMC Motors showroom and on the junction before KIA / Hyundai Motors showroom.